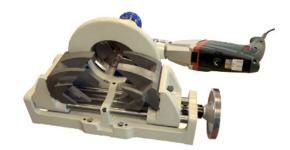

## Pipe End Preparation Bench Mounted Pipe End Prep - RPG 4.5 S With Universal

**Vice-clamping** RPG 4.5 S is characterized by its universal vice-clamping system. With this particularly economical alternative to other conventional dimension-specific clamping collars, pipes from 12.7 to 114.3 millimeters (0.5-4.5") diameter and maximum wall thicknesses of 3 millimeters (0.12") can be centered, clamped and processed in the easiest way possible.

A high-quality, powerful drive which is available in either 230 or 120 V is the heart of the RPG 4.5 S.

Tubes: 12.7 mm to 114.3 mm